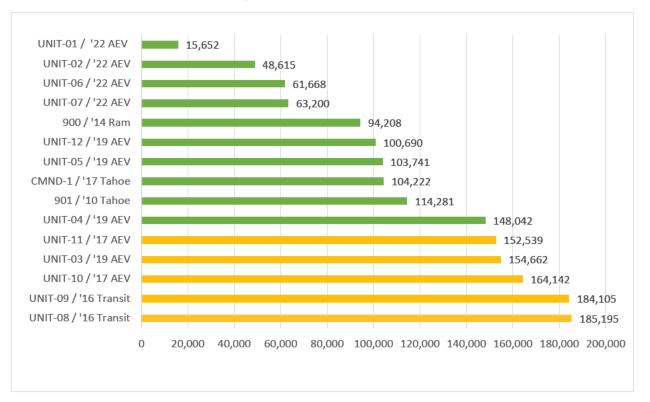

## I. Operations

- 1. Call Volume for March 2023 (attached)
- 2. Vehicle/Equipment Maintenance:
  - i. Vehicle mileage as of 31 March 2023

- 3. Operational changes: nothing pending
- 4. Major equipment: Nothing pending